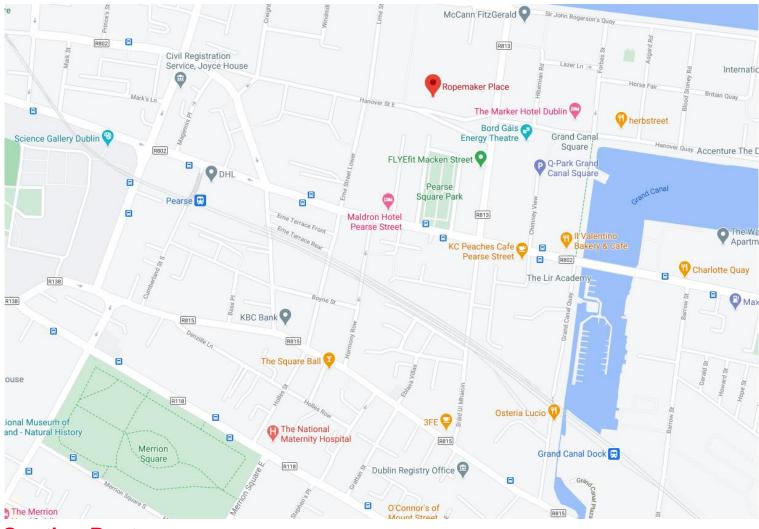

## Location

The retail opportunities occupy a prime position in Dublin's Docklands (south) – the tech and finance district.

The area is active morning through night with a range of occupiers including hotels (tourists), residents, and office workers. There are a range of entertainment venues located here including the Bord Gais Energy Theatre and the Three Arena, as well as trendy cafés, restaurants, bars, gyms, shops.

Ropemaker Place also benefits from proximity to public transport links. The DART, Dublin Bus and Dublin Bikes are all within a short distance.