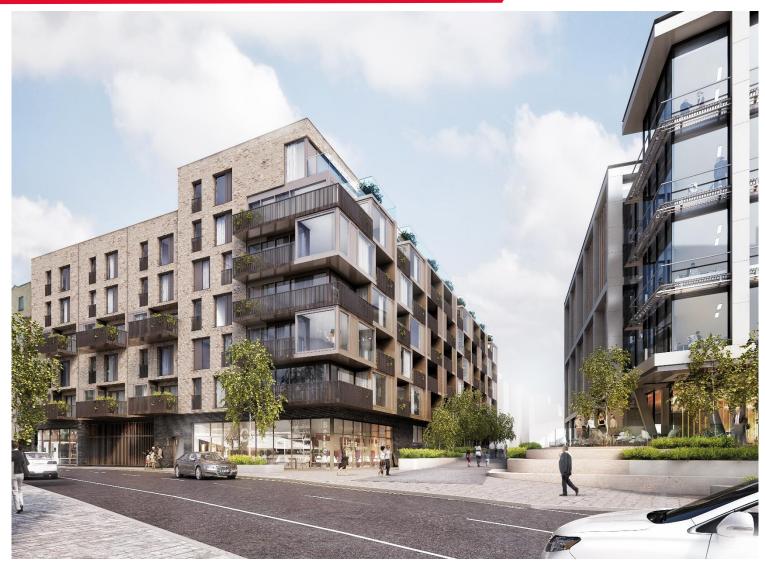

## **Property Highlights**

- Two ground floor retail units fronting onto Hanover St with 56 residential units overhead.
- Prime location in Dublin's Docklands.
- Unit 1 Ground floor extending to approximately 63.2 sq. m / 680 sq. ft.
- Unit 2 Ground floor extending to approximately 107 sq. m / 1,160 sq. ft.

## **Property Description**

Ropemaker Place is situated in Dublin's Grand Canal Dock also known as Ireland's Silicon Docks. The development comprises a brand-new state of the art residential development (56 apartments) with two retail units at street level. The retail units are laid out over ground floor only with direct access off Hanover Street East. The fully glazed shop fronts provide for superb natural light and visibility / profile.